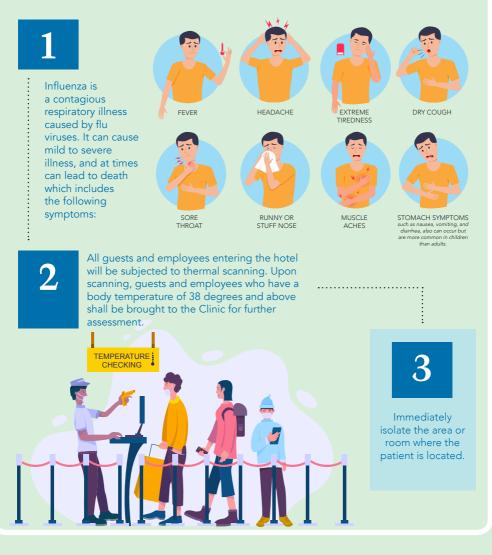

## SAFETY AND SECURITY RESPONSE GUIDELINES ON PANDEMIC INFLUENZA

In accordance to the recent public health advisory issued by the Department of Health (DOH), Waterfront Cebu City Hotel & Casino, has set the following guidelines to ensure the safety and wellness of hotel guests and partners:

In the case of a confirmed Pandemic Influenza, each department shall refer to the following guidelines

Responding Security and Medical personnel (Hotel Nurse) should wear the necessary PPE's prior to exposure to the area or location of the patient.

# No Mask, No Entry.

All guests must wear face masks when in public area.

All hotel guests entering the hotel will be scanned automatically for a body temperature check, hand sanitation and will pass through a foot bath that is soaked in disinfecting solution.