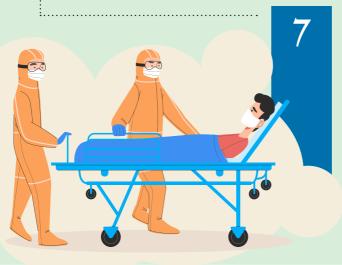

Upon confirmation of the DOH, Security personnel shall assist in the transfer of the patient to the appropriate facility or hospital. Required transportation shall only pass through the back of the house clear of any guest or hotel employee.