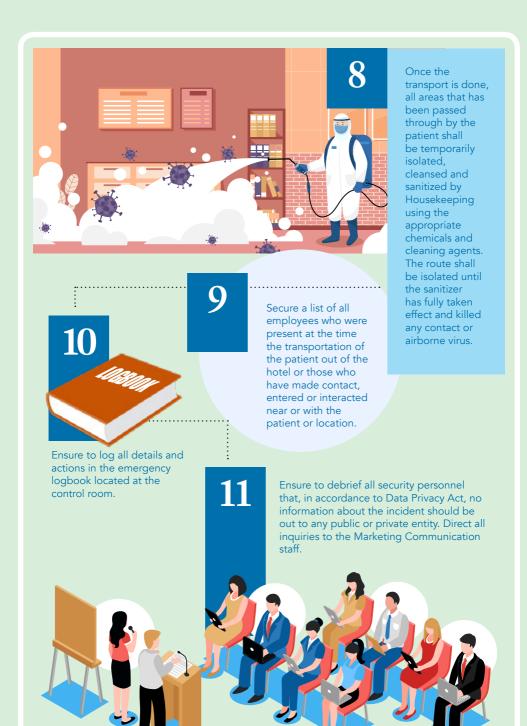

In the case of a confirmed Pandemic Influenza, each department shall refer to the following guidelines

1

Influenza is a contagious respiratory illness caused by flu viruses. It can cause mild to severe illness, and at times can lead to death which includes the following symptoms:

2

All guests and employees entering the hotel will be subjected to thermal scanning. Upon scanning, guests and employees who have a body temperature of 38 degrees and above shall be brought to the Clinic for further assessment.

3

Immediately isolate the area or room where the patient is located.