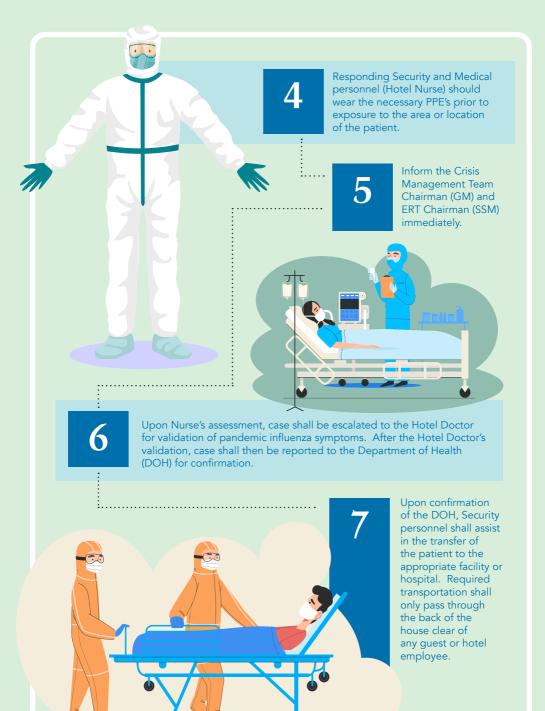

In the case of a confirmed Pandemic Influenza, each department shall refer to the following guidelines

1

Influenza is a contagious respiratory illness caused by flu viruses. It can cause mild to severe illness, and at times can lead to death which includes the following symptoms:

2

All guests and employees entering the hotel will be subjected to thermal scanning. Upon scanning, guests and employees who have a body temperature of 38 degrees and above shall be brought to the Clinic for further assessment.

3

Immediately isolate the area or room where the patient is located.