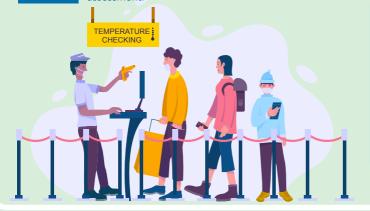

## No Mask, No Entry.

All guests must wear face masks when in public area.

All hotel guests entering the hotel will be scanned automatically for a body temperature check, hand sanitation and will pass through a foot bath that is soaked in disinfecting solution.

2

All guests and employees entering the hotel will be subjected to thermal scanning. Upon scanning, guests and employees who have a body temperature of 38 degrees and above shall be brought to the Clinic for further assessment.