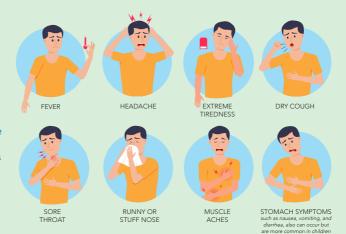

In the case of a confirmed Pandemic Influenza, each department shall refer to the following guidelines

1

Influenza is a contagious respiratory illness caused by flu viruses. It can cause mild to severe illness, and at times can lead to death which includes the following symptoms: